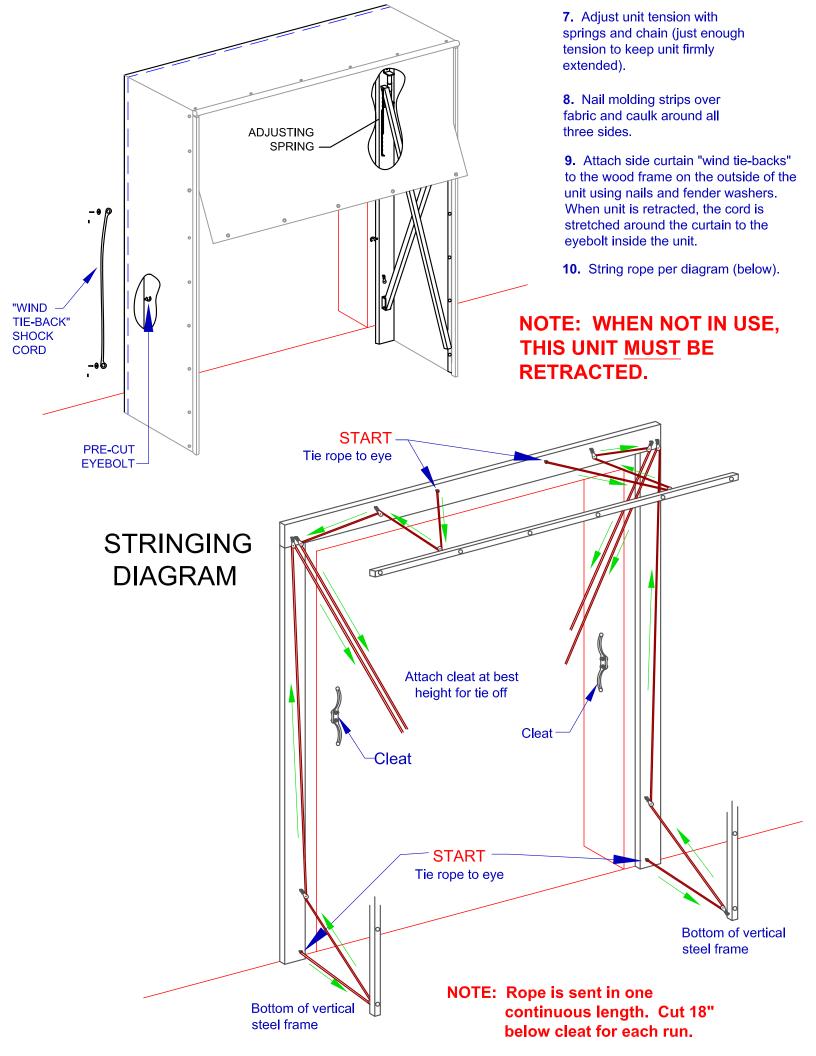

# PERMA MECHANICAL RAIL SHELTER (X-FRAME) 3 SIDED

# INSTALLATION INSTRUCTIONS

# **INSTALLATION INSTRUCTIONS**