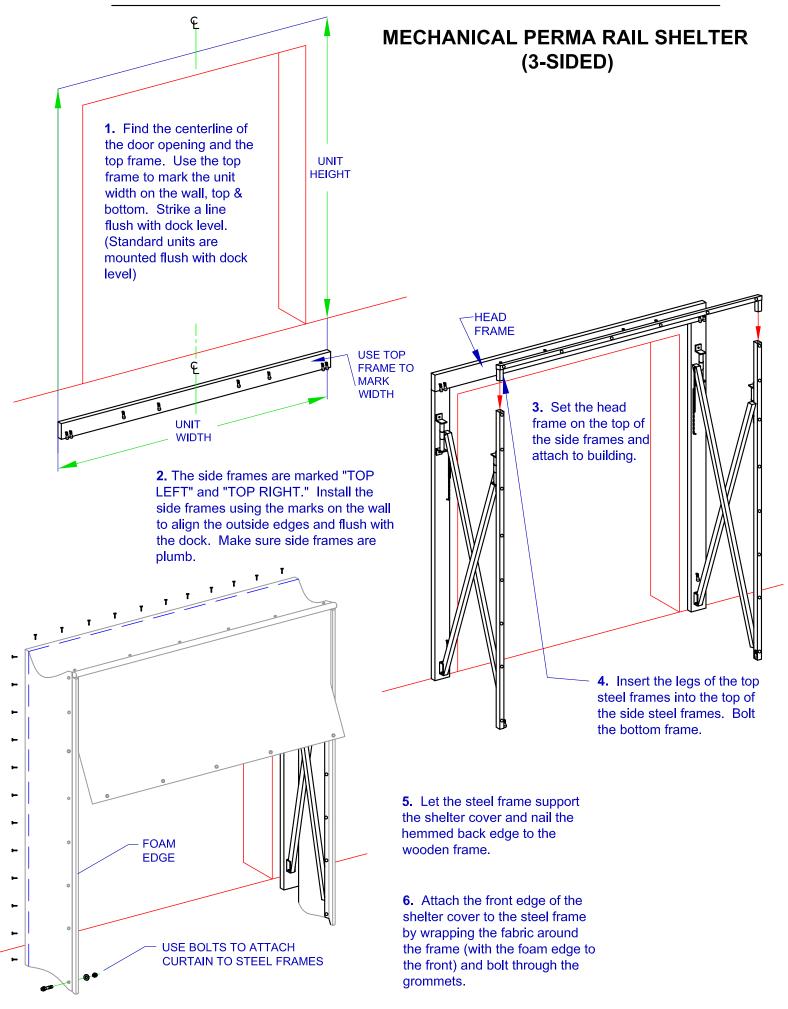

# PERMA MECHANICAL RAIL SHELTER (X-FRAME) 3 SIDED

# INSTALLATION INSTRUCTIONS

# **INSTALLATION INSTRUCTIONS**